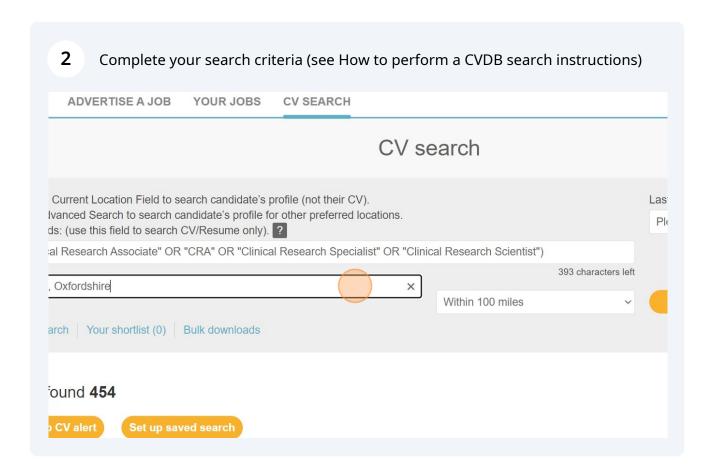

## Setting up a Saved Search

Navigate to <a href="https://recruiter.pharmiweb.jobs/cv-search/?Keywords=(%22Clinical+Research+Associate%22+OR+%22CRA%22+OR+%22Clinical+Research+Specialist%22+OR+%22Clinical+Research+Scientist%22)&LocationIds=5%7c1593&RadialLocation=5%7c100</a>

(i)

Tip! Save your search to save time next time. You can save and unlimited number of searches.

Name your search. Use a name that describes the search criteria. If you want to be notified of any candidates that match this search, click Receive CV Alert. You will receive an email containing the CV of any new candidates with matching criteria.