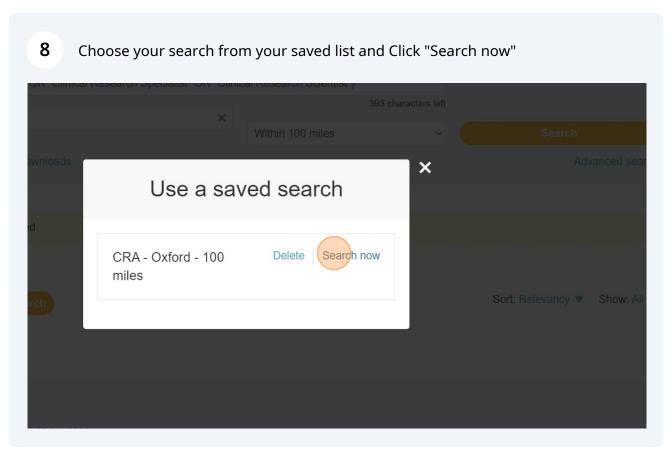

Note: only 10 CV Alerts allowed per user (see How to set up and managing CV Alert instructions for extra guidance on alerts)

CVs found 454

Save this search

Name your saved search

CRA - Oxford - 100 miles

CRA - Oxford - 100 miles

Tip! Use saved searches for narrow searches in different combinations and Use CV Alerts for broader 'catch all searches'