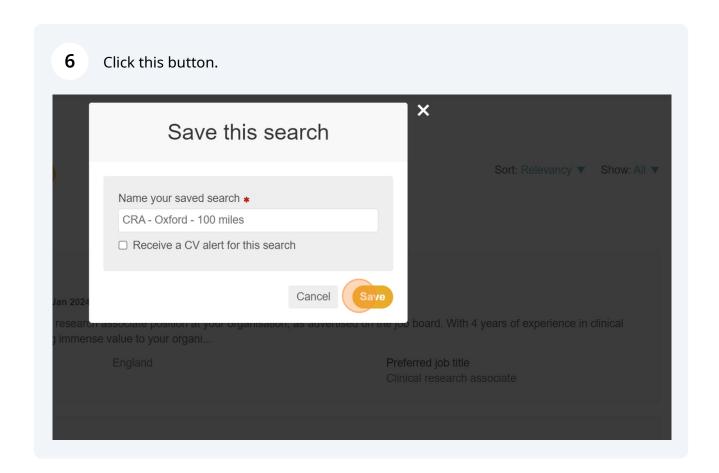

(i)

Tip! Save your search to save time next time. You can save and unlimited number of searches.

Name your search. Use a name that describes the search criteria. If you want to be notified of any candidates that match this search, click Receive CV Alert. You will receive an email containing the CV of any new candidates with matching criteria.

Note: only 10 CV Alerts allowed per user (see How to set up and managing CV Alert instructions for extra guidance on alerts)

CVs found 454

Save this search

Name your saved search

CRA - Oxford - 100 miles

CRA - Oxford - 100 miles

Receive a CV alert for this search

IName withheld

CV last updated 27 Jan 2024

Last logged in 27 Jan 2024

Lam writing to express my interest in clinical research. Lam confident in my ability to bring immense value to your organi...