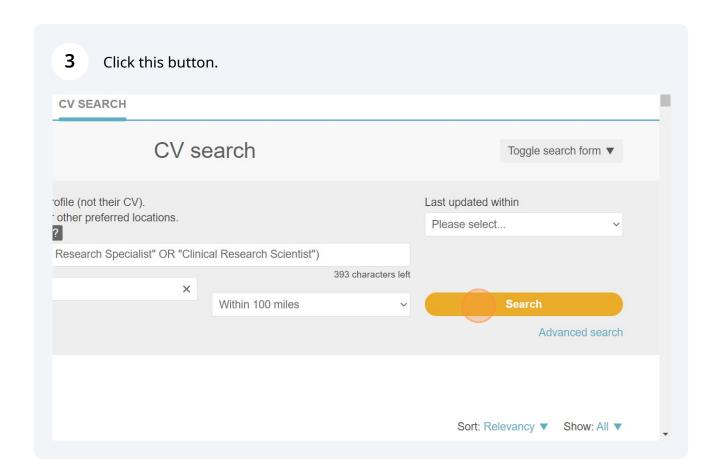

## Setting up a Saved Search

Navigate to <a href="https://recruiter.pharmiweb.jobs/cv-search/?Keywords=(%22Clinical+Research+Associate%22+OR+%22CRA%22+OR+%22Clinical+Research+Specialist%22+OR+%22Clinical+Research+Scientist%22)&LocationIds=5%7c1593&RadialLocation=5%7c100</a>