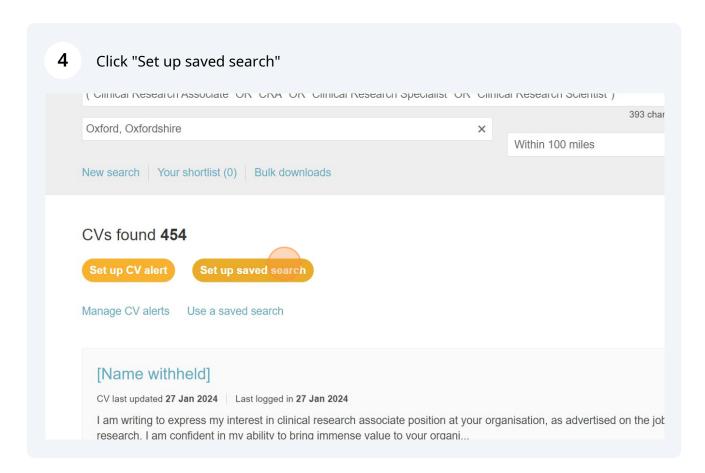

(i)

Tip! Save your search to save time next time. You can save and unlimited number of searches.

Name your search. Use a name that describes the search criteria. If you want to be notified of any candidates that match this search, click Receive CV Alert. You will receive an email containing the CV of any new candidates with matching criteria.

Note: only 10 CV Alerts allowed per user (see How to set up and managing CV Alert instructions for extra guidance on alerts)

CVs found 454

Save this search

Name your saved search

CRA - Oxford - 100 miles

CRA - Oxford - 100 miles