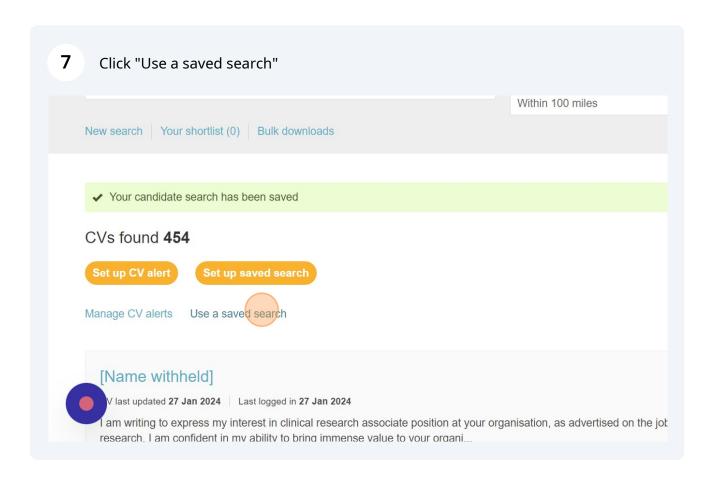

Tip! Use saved searches for narrow searches in different combinations and Use CV Alerts for broader 'catch all searches'